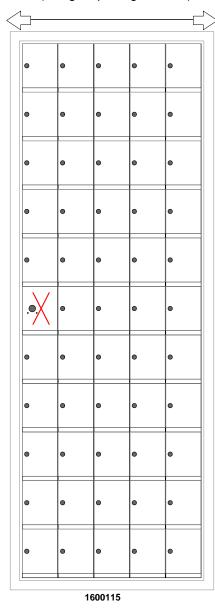

#### Models Used:

(1) 1600115

## Door Sizes Used:

(54) 1600 1x1 Compartment (1) 1x1 Master

# ELEVATION: 1600115 MAILBOXES: 54 PROJECT NAME: 1600 Series Mailbox FEORENCE manufacturing company

5935 Corporate Drive • Manhattan, KS 66503 www.florencemailboxes.com • 800.275.1747 A GIBRALTAR INDUSTRIES COMPANY Side View