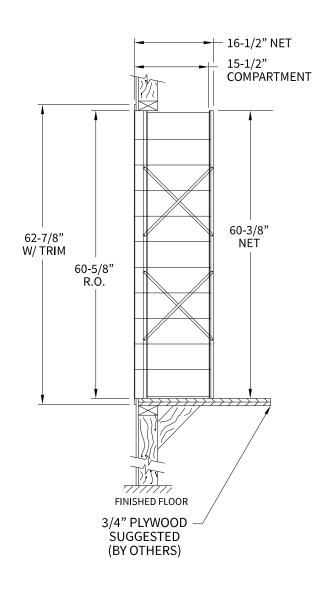

## 1600115 Dimensions

Overall Width w/ Trim: 24-3/8" (Rough Opening: 22-1/8")



# **Configuration Details:**

- 1. Product Type: 1600 Horizontal
- 2. Installation: Front-load, Recessed Mount
- 3. Finish: Anodized Aluminum
- 4. Locks: Standard Cam Lock, 2 keys
- 5. Door Id: tbd

Matching standard snap-on trim included

#### Models Used:

(1) 1600115

# DO NOT SCALE OFF DRAWING

## Door Sizes Used:

(54) 1600 1x1 Compartment (1) 1x1 Master

# ELEVATION: 1600115 MAILBOXES: 54 PROJECT NAME: 1600 Series Mailbox FEORENCE manufacturing company

5935 Corporate Drive • Manhattan, KS 66503 www.florencemailboxes.com • 800.275.1747 A GIBRALTAR INDUSTRIES COMPANY Side View